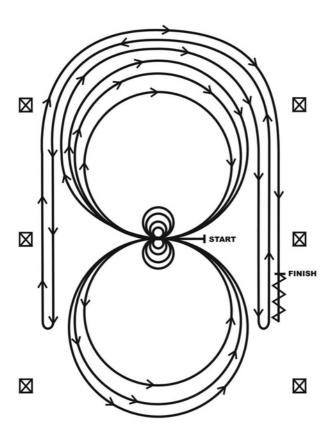

## **PATTERN 14**

Horses may walk or jog to the centre of arena. Horses must walk or stop prior to starting pattern. Begin at the centre of the arena facing the left wall.

- 1. Complete four spins to the left. Hesitate.
- 2. Complete four spins to the right. Hesitate.
- Beginning on right lead, complete three circles to the right: the first two circles large and fast, the third circle small and slow. Change leads at the center of the arena.
- 4. Complete three circles to the left: the first two circles large and fast, the third circle small and slow. Change leads at the center of the arena.
- Begin a large circle to the right but do not close this circle. Run down the right side of the arena past the center marker and do a left rollback at least six meters from the wall – no hesitation.
- Continue back around previous circle but do not close this circle. Run down the left side of the arena past the center marker and do a right rollback at least three meters from the wall – no hesitation.
- 7. Continue back around the previous circle but do not close this circle. Run down the right side of the arena past the center marker and do a sliding stop at least three meters from the wall. Back up at least three meters. Hesitate to demonstrate the completion of the pattern.