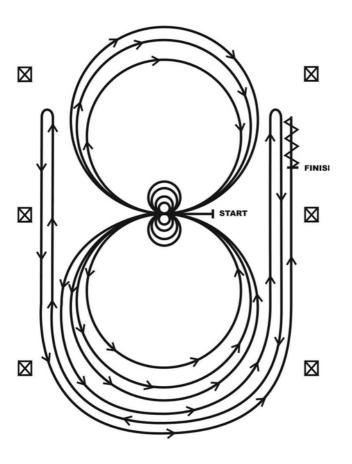

## **PATTERN 15**

Horse may walk or jog to the centre of arena. Horses must walk or stop prior to starting pattern. Begin at the centre of the arena facing the left wall.

- 1. Complete four spins to the right. Hesitate.
- 2. Complete four spins to the left. Hesitate.
- Beginning on left lead, complete three circles to the left: the first circle large and fast, second circle small and slow, third circle large and fast. Change leads at centre of arena.
- Complete three circles to the right: first circle large and fast, second circle small and slow, third circle large and fast. Change leads at centre of arena.
- Begin a large fast circle to the left but do not close this circle. Run straight up the right side of arena past centre marker and do a right rollback at least six metres from wall – no hesitation.
- Continue back around previous circle but do not close this circle. Run up the left side of arena past centre marker and do a left rollback at least six metres from wall – no hesitation.
- Continue back around previous circle but do not close this circle. Run up right side of arena past centre marker and do a sliding stop at least six metres from the wall. Back up at least three metres. Hesitate to demonstrate completion of pattern.