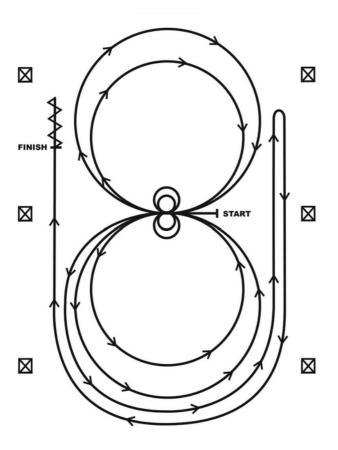

## PATTERN A

Can be used for Youth 10 and under, Short Stirrup and Para Reining.

Horse may walk or jog to the centre of arena. Horses must walk or stop prior to starting pattern. Begin at the centre of the arena facing the left wall.

- Beginning on the left lead, complete two circles to the left. Stop at the centre of the arena. Hesitate.
- 2. Complete two spins to the left. Hesitate.
- Beginning on right lead, complete two circles to the right. Stop at the centre of the arena. Hesitate.
- 4. Complete two spins to the right. Hesitate.
- 5. Beginning on the left lead, go around the end of the arena, run up the right side of the arena past the centre marker, stop and roll back right.
- Continue around the end of the arena to run up the left side of the arena past the centre marker. Stop. Back up. Hesitate to demonstrate completion of the pattern.