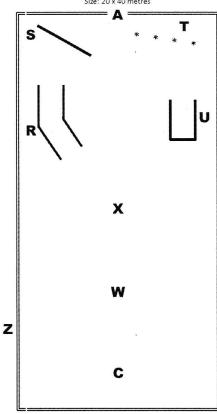

## LONG REINING ARENA PATTERN

Size: 20 x 40 metres

- 1. Enter at A at the walk to X. Halt and salute the judge.
- 2. X-W walk. At W, circle left at walk 10 metre diameter. At W circle right at walk 10 metre diameter.
- 3. At W, circle left at trot 10 metre diameter. At W circle right at trot 10 metre diameter.
- 4. W-C-Z at walk.
- 5. Z-W-X at walk.
- 6. Halt, immobility 10 seconds.
- 7. Through poles at R at walk.
- 8. Over pole at S at walk.
- 9. Bend around markers at T at walk leaving first marker on right.
- 10. Enter between poles at U into enclosed area. Rein back. Leave arena at free walk.