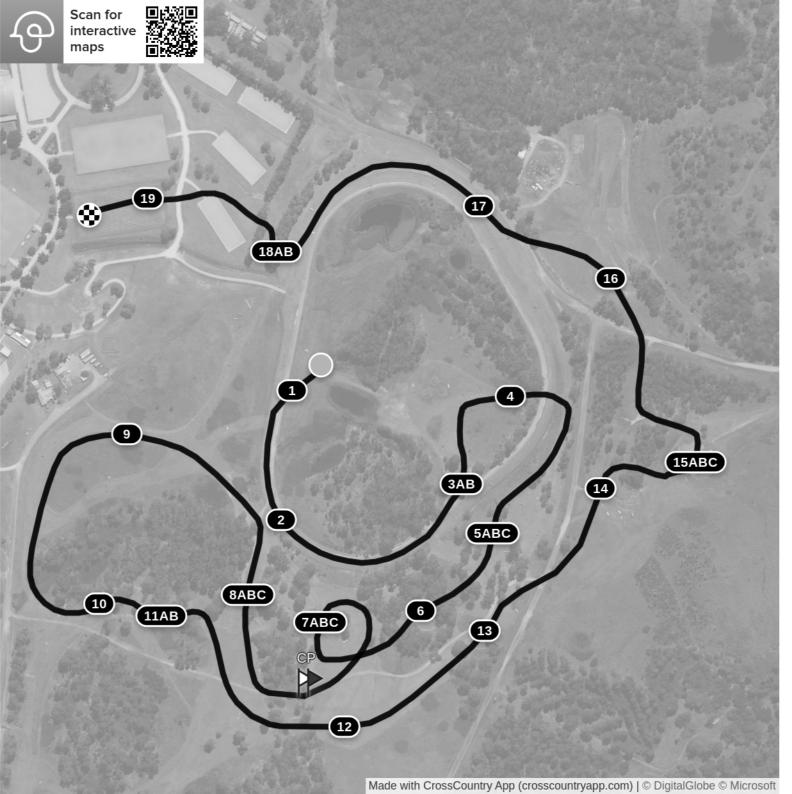

## CopRice CCI2\*L

Yellow indicators

Efforts: 30 Opt. Time: 7m 6s

Distance: 3690 m Time Limit: 14m 12s

Speed: 520 m/min

1 Limitless Lodge Let's Get Started

2 Inglis Hut

**3AB** REC Equine Specialists Cabin to

Diamond

4 Equestrian NSW Double Bubble

**5ABC** CopRice Logs

6 R.M. Williams Boots Watch Your Step

7ABC Sydney 3DE Patrons Club Pond

**Compulsory Passage** 

8ABC Horseland House to Ditch

9 IRide EQ Picnic Table

**10** Hunter Horseboxes Hut

**11AB** Completely Equine Combination

12 Ceva Palisade

13 Equissage Oxer

14 Akubra House

**15ABC** Bates Saddles Water Complex

16 Kohnke's Own Cannon

17 Rose-Hip Vital House

**18AB** ABEC Apiam Health Roll Top to Brush

19 Limitless Lodge Final Act