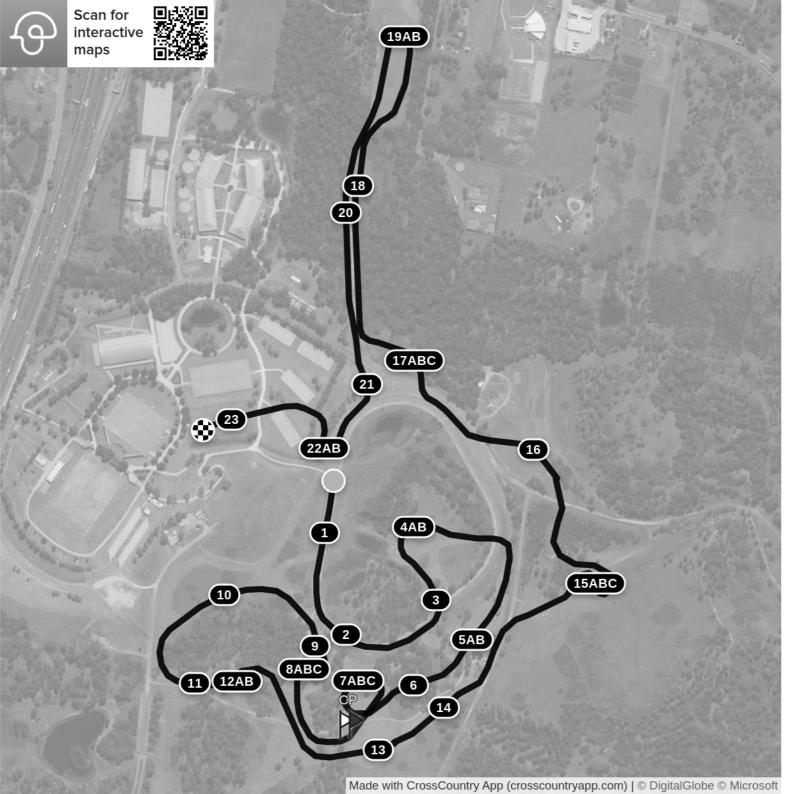

## Limitless Lodge CCI3\*L

Green indicators

Efforts: 35 Opt. Time: 9m 10s

Distance: 5036 m Time Limit: 18m 20s

Speed: 550 m/min

1 Limitless Lodge Let's Go

2 Inglis Box

3 REC Equine Specialists Cabin

4AB Equestrian NSW Eyebrow

**5AB** CopRice Logs

6 R.M. Williams Boots Watch Your Step

7ABC Sydney 3DE Patrons Club Pond

**Compulsory Passage** 

8ABC Horseland House to Ditch

9 Rose-Hip Vital Corner

10 IRide EQ Oxer

11 Hunter Horseboxes Hut

12AB Completely Equine Combination

13 Ceva Palisade

14 Equissage Oxer

**15ABC** Bates Saddles Water Complex

16 Bates Saddles Bench

**17ABC** Horsezone Huts

18 Rose-Hip Vital House

19AB Victoria Racing Club Pond

20 REC Equine Specialists Stables

21 Ariat Arrowhead

22AB ABEC Apiam Health Brush

23 Limitless Lodge Final Act