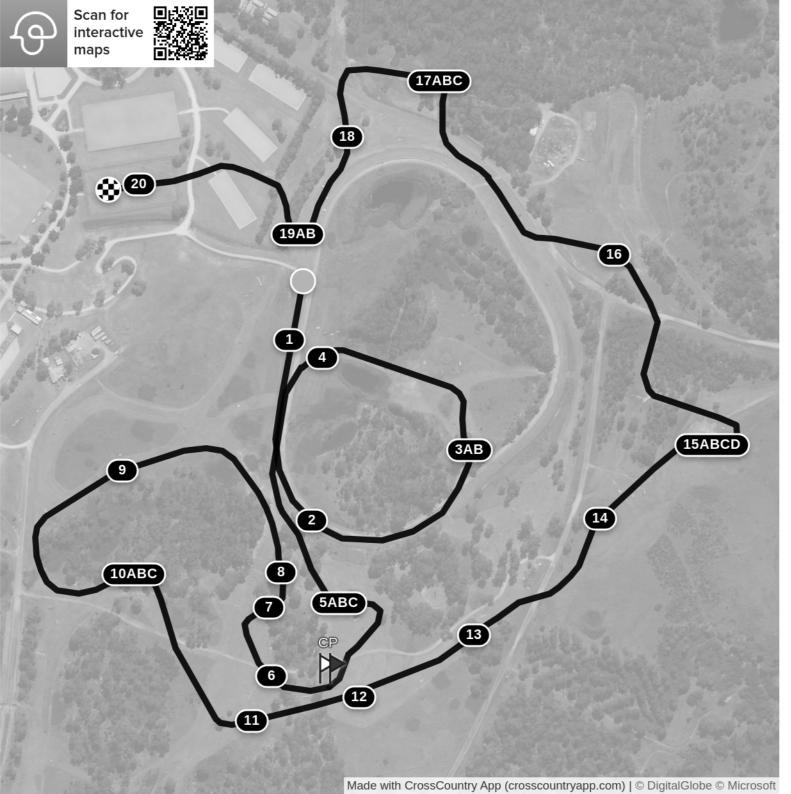

## ABEC Apiam Health CCI4\*S

Orange indicators

Efforts: 40 Opt. Time: 6m 43s

Distance: 3820 m Time Limit: 13m 26s

Speed: 570 m/min

1 Limitless Lodge Let's Go

2 Inglis Picnic Table

3AB Equestrian NSW Log Cabin to

Arrowhead

4 Akubra Brush Oxer

**5ABC** Sydney 3DE Patrons Club Pond

**Compulsory Passage** 

6 Antares Oxer

7 R.M.Williams Boots Ramp

8 Kohnke's Corner

9 IRide EQ Oxer

**10ABC** Completely Equine Combination

11 Horseland House

12 Ceva Palisade

13 Equissage Oxer

14 CopRice Climb

**15ABCD** Bates Saddles Water Complex

16 Bates Saddles Bench

17ABC Horsezone Huts

18 Ariat Arrowhead

19AB ABEC Apiam Health Brush

20 Limitless Lodge Final Act